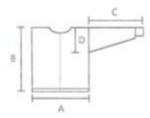

#### FINISHED MEASUREMENTS: Adult Cardigan:

- A = Chest Width: 41%"(44½",46½",48%",51¼") 106cm(112cm,118cm,124cm,130cm)
- B = Body Length: 241/4"(251/4",26",261/4",271/6")/ 62cm(64cm,66cm,68cm,70cm)
- C = Sleeve Length: 18½ (18½ ",19¼ ",20½ ")/ 47cm(48cm,50cm,51cm,52cm)
- D = Armhole Depth: 9½°(9½°,10½°,10½°,10½°,10½°) 24.5cm(25cm,26cm,26.5cm,27cm)