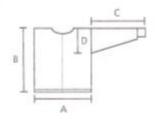

#### Child's Cardigan:

- A = Chest Width: 26%"(29%",33%,35%",36%",39%",41")/ 68cm(76cm,84cm,92cm,100cm,104cm)
- B = Body Length: 14½"(16½",18½",19½",20½",22")/ 36cm(42cm,46cm,49cm,53cm,56cm)
- C= Sleeve Length: 101/4"(1114",13",1314",15",161/2")/ 27cm(30cm,33cm,35cm,38cm,42cm)
- D = Armhole Depth: 5'/<sub>1</sub>"(6'/4",7'/4",7'/4",8'/4",9'/4")/ 15cm(16cm,18.5cm,20cm,22cm,23.5cm)