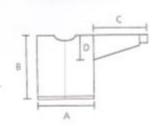

## Baby Cardigan:

- A = Chest Width: 221/h\*(241/h\*,26\*,271/h\*,281/h\*)/ 58cm(62cm,66cm,69cm,73cm)
- B = Body Length: 111/4"(121/4",131/4",141/2",151/4")/
- 29cm(32cm,35cm,37cm,40cm) C= Sleeve Length: 7½ \*(8¼\*,9\*,9½\*,10½\*)/
- 19cm(21cm,23cm,25cm,27cm)

  D = Armhole Depth: 41/n"(51/n\*,51/n\*,61/n\*,61/n\*)/
  12.5cm(13.5cm,14.5cm,15.5cm,16.5cm)