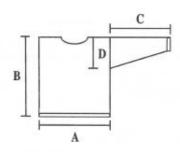

#### PULLOVER finished measurements:

- A = Full Chest Width: 393/8"(431/4",471/4",511/8")/ 100cm(110cm,120cm,130cm)
- $\mathbf{B} = \text{Body Length: } 25^{5} / 8'' (263/4'', 28'', 283/4'') / 65 \text{cm} (68 \text{cm}, 71 \text{cm}, 73 \text{cm})$
- C = Sleeve Length:  $18\frac{1}{4}$ "( $19\frac{1}{4}$ ", $19\frac{3}{4}$ ", $20\frac{1}{8}$ ")/47cm(49cm,50cm,51cm) D = Armhole Depth:  $9\frac{7}{8}$ "( $10\frac{1}{4}$ ",11", $11\frac{3}{8}$ ")/25cm(26cm,28cm,29cm)